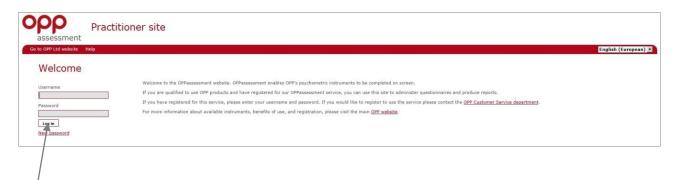

### 1) Logging in

1

When you receive your email containing your username and password, follow the link to <a href="https://www.oppassessment.eu.com">https://www.oppassessment.eu.com</a>

Using the log in details contained within the email, fill in your username and password and click "Log in".

| Pract                | itioner site                                                                                                                                                                           |                  |
|----------------------|----------------------------------------------------------------------------------------------------------------------------------------------------------------------------------------|------------------|
| OPP Ltd website Help |                                                                                                                                                                                        | English (Europea |
| Velcome              |                                                                                                                                                                                        |                  |
| Jername              | Welcome to the OPPassessment website. OPPassessment enables OPP's psychometric instruments to be completed on screen.                                                                  |                  |
|                      | If you are qualified to use OPP products and have registered for our OPPassessment service, you can use this site to administer questionnaires and produce reports.                    |                  |
| assword              | If you have registered for this service, please enter your username and password. If you would like to register to use the service please contact the OPP Customer Service department. |                  |
| -                    | For more information about available instruments, benefits of use, and registration, please visit the main OPP website.                                                                |                  |
| Log in               |                                                                                                                                                                                        |                  |