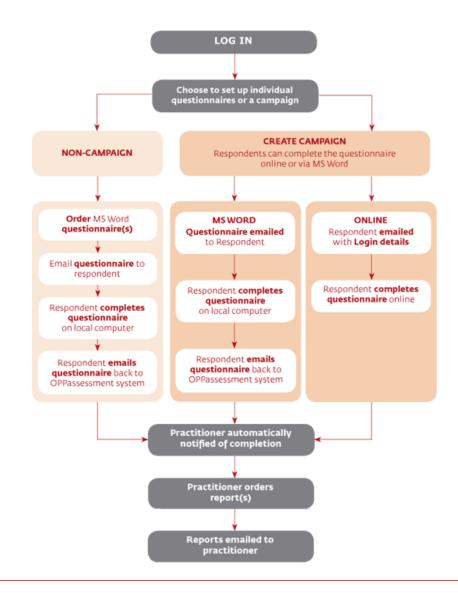

#### 4) Ordering campaign questionnaires

(OPPassessment allows you to group your activity into **campaigns**, and also enables you to order one-off **non-campaign** items. For details of the differences between these two approaches refer to the 'campaign and non-campaign' section at the end of this document).