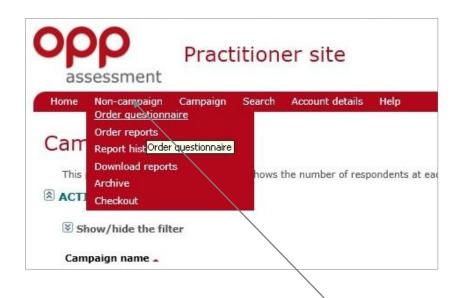

#### 4) Ordering campaign questionnaires

(OPPassessment allows you to group your activity into **campaigns**, and also enables you to order one-off **non-campaign** items. For details of the differences between these two approaches refer to the 'campaign and non-campaign' section at the end of this document).

| assessment               | Practitioner site                                        |
|--------------------------|----------------------------------------------------------|
| Home Non-campaign        | Campaign Search Account details Help<br>Campaign summary |
| Campaign su              | New campaian<br>Campaign details                         |
| This page lists all your | Add respondent(s) of respondents at a                    |
| ACTIVE CAMPAIG           | Report history                                           |
| Show/hide the filt       | Download reports<br>Archive                              |
| Campaign name 🔺          | Checkout                                                 |

To order a campaign questionnaire, begin by clicking on the "**Campaign**" menu option and select "**New campaign**" from the drop-down menu.

On the next screen, you will need to enter a name for your new campaign. A campaign reference number and description can also be added to aid navigation later.