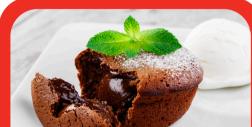

# SFP

#### **Chocolate fondant**

A revelation: does not immediately show the delicious warm, comforting yumminess on the inside.