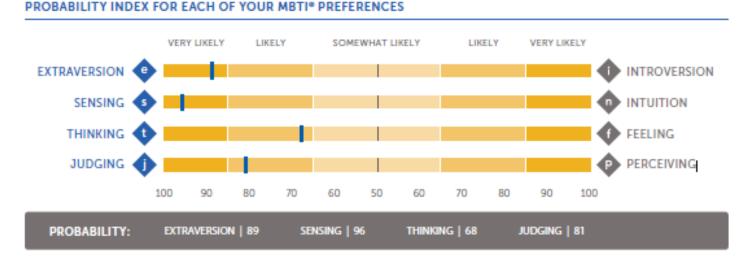

#### **Probability Index vs Preference Clarity Index**

#### MBTI® Global Step I™

#### MBTI® Step I<sup>™</sup> Form M

New representation of scoring for Global Step I assessment

- The new scoring is reflected in the reports by a Probability Index and three new categories:
  - 51-65% Somewhat likely
  - 66%-85% Likely
  - 86%+ Very Likely

#### Updated assessments Summary

- Global assessments provide consistency for all users
- Probability Index replaces Preference Clarity Index
- LCA new scoring mechanism behind Global Step I
- IRT still used for Global Step II