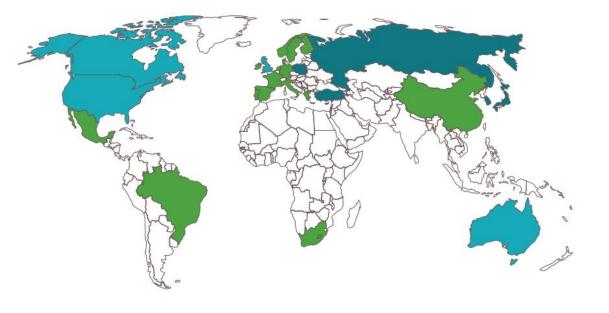

#### Much more than just a name

- New sample of 16,700 covering 20 countries
- Single uniform set of items and standardized scoring system for all translations of the assessment

**Questions in each assessment** MBTI Global Step I – 92 MBTI Global Step II - 143

#### **GRV** samples by country

5

Non-Representative Samples from Distributor

> Moderate Representative Samples

> > Large Representative Samples

#### **GRV** samples by country

| Large Samples                          | N     |
|----------------------------------------|-------|
| Australia (North American English)     | 776   |
| Canada (North American English)        | 939   |
| United Kingdom (European English)      | 2,831 |
| United States (North American English) | 3,578 |

| Total - |  |
|---------|--|
| 16,773  |  |

| Moderate-Size Samples                         | Ν   |
|-----------------------------------------------|-----|
| Brazil (Brazilian Portuguese)*                | 839 |
| Canada (Canadian French)                      | 176 |
| China—Hong Kong, Taiwan (Traditional Chinese) | 477 |
| China—Mainland (Simplified Chinese)           | 521 |
| Denmark (Danish)                              | 468 |
| Finland (Finnish)                             | 524 |
| France (European French)                      | 472 |
| Germany (German)                              | 440 |
| Greece (Greek)                                | 277 |
| Ireland (European English)                    | 383 |

| Moderate-Size Samples (Continued)      | Ν   |
|----------------------------------------|-----|
| Italy (Italian)                        | 458 |
| Mexico (Latin American Spanish)†       | 359 |
| Netherlands (Dutch)                    | 506 |
| Norway (Norwegian)                     | 493 |
| Portugal (European Portuguese)         | 503 |
| South Africa (Afrikaans)*              | 505 |
| South Africa (North American English)* | 189 |
| Spain (European Spanish)               | 564 |
| Sweden (Swedish)                       | 495 |