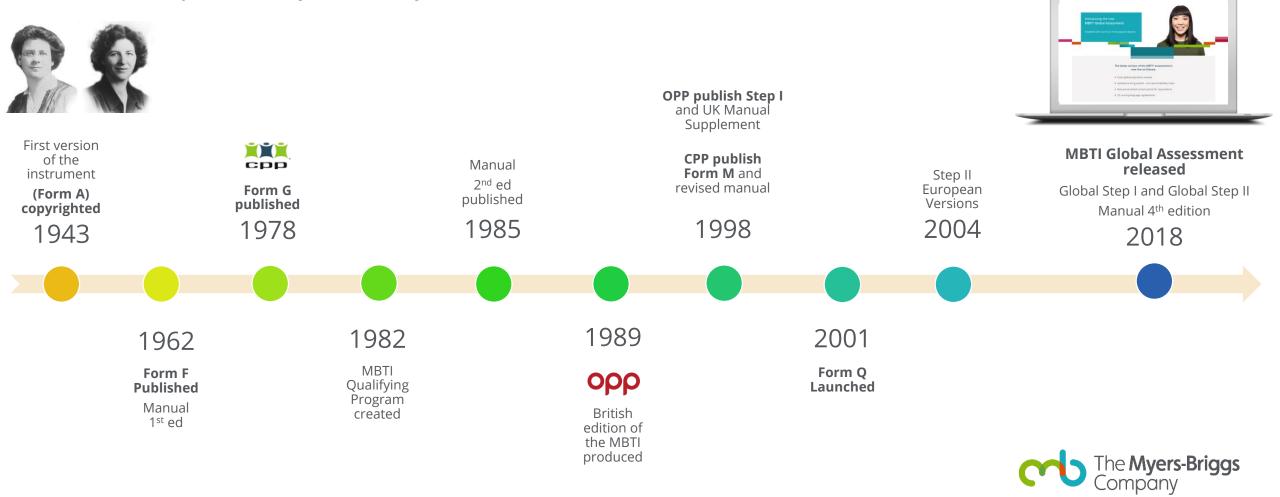

### **History** lesson

"Change in the sense of constant improvement has always been part of the tradition of the MBTI personality inventory"

#### Remember last years presentation?

#### The MBTI Global Assessments