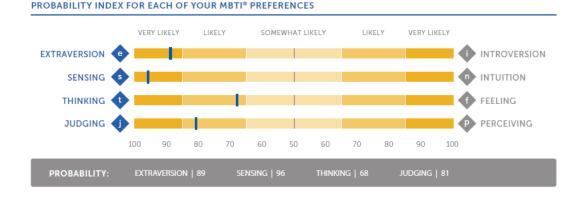

#### **Probability Index vs Preference Clarity Index**

#### MBTI® Step I<sup>™</sup> Form M

New representation of scoring for Global Step I assessment

- The new scoring is reflected in the reports by a Probability Index and three new categories:
  - 51-65% Somewhat likely
  - 66%-85% Likely
  - 86%+ Very Likely