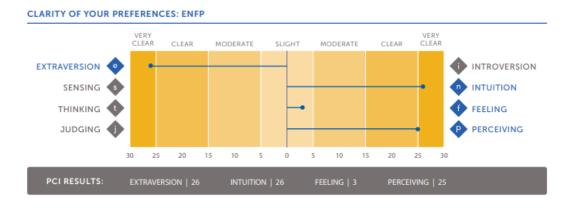

#### **Probability Index vs Preference Clarity Index**

#### Updated assessments Summary

- Global assessments provide consistency for all users
- Probability Index replaces Preference Clarity Index
- LCA new scoring mechanism behind Global Step I
- IRT still used for Global Step II