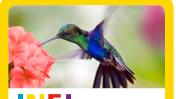

HUMMINGBIRD Reminds us of the wonder and magic in the world around us

OWL Symbolises wisdom: solitary, serious and sober in demeanour

сискоо Efficient with resources: why build a nest when others are available?