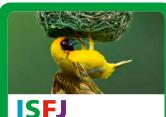

## WHAT'S YOUR MBTI TYPE **BIRD**?

**IST** WOODPECKER Hard working and diligent with tasks that require patience and accuracy

WEAVER BIRD Meticulously builds a neat nest to protect and nurture its young