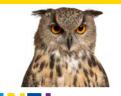

HUMMINGBIRD Reminds us of the wonder and magic in the world around us

OWL Symbolises wisdom: solitary, serious and sober in demeanour

сискоо Efficient with resources: why build a nest when others are available?