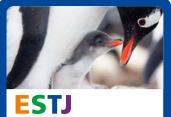

PENGUIN A strong willed and responsible parent: faces hardship with fortitude

Steadfast partner. Paddles hard to keep things moving smoothly

NFJ PEACOCK Loves to show off its harmonious and joyful plumage. Vibrant and dazzling